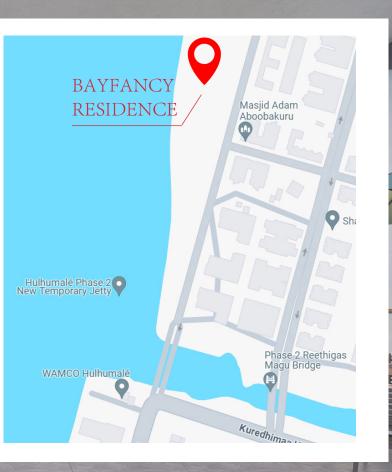

Baytancy Residence is located at Hulhumale Phase II facing marina The building surrounded by a green park a mosque and two schools Affiliated with a waterfront commercial complex

#### V Lot 20092, Fithuroanu Magu, Hulhumale Phase II 23000, Maldives

Disclaimer: This Sales Kit is for internal reference only. All details subjected to change without prior notice. All images are desinger's impression only. While every effort has been made to ensure the information in this Sales Kit presentation is accurate, Bayfancy Pte Ltd accepts no liability whatsoever for any errors, inaccurate or omissions and shall not be bound in any manner by any information contained in this Sales Kit Presentation. No information shall be constructed as advice and no financial and/ or investment decision should be made based on the information provided.