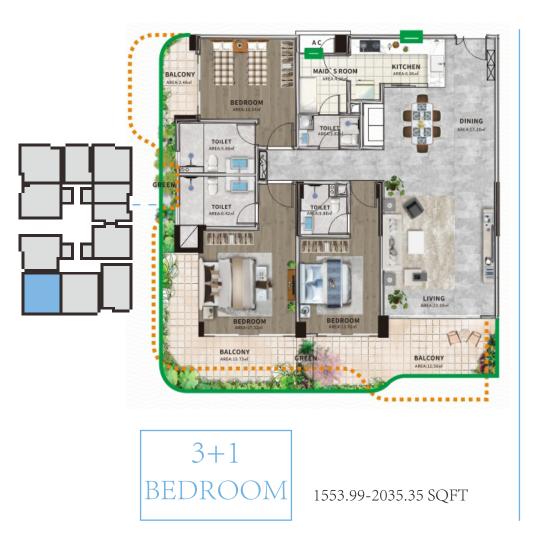

Baytancy Residence is located at Hulhumale Phase II facing marina The building surrounded by a green park a mosque and two schools Affiliated with a waterfront commercial complex



#### FEATURES OF BAYFANCY RESIDENCE





### LOBBY





#### INFINITY POOL



Bayfancy Residence combines architectural beauty with an urban oasis, offering stunning coastal views. Enjoy our infinity pool with beautiful blue sky and enjoy luxurious living with lush, premium amenities. And seamless access to vibrant commercial and recreational hubs.







## AMENITIES









2+1 BE

1122.68-1139.04 SQFT







# YOUR LIVING SPACE







#### YOUR PRIVATE TERRACE







🔮 Developer: Bayfancy Private Limited

💮 www.bayfancy.com

#### V Lot 20092, Fithuroanu Magu, Hulhumale Phase II 23000, Maldives

Disclaimer: This Sales Kit is for internal reference only. All details subjected to change without prior notice. All images are desinger's impression only. While every effort has been made to ensure the information in this Sales Kit presentation is accurate, Bayfancy Pte Ltd accepts no liability whatsoever for any errors, inaccurate or omissions and shall not be bound in any manner by any information contained in this Sales Kit Presentation. No information shall be constructed as advice and no financial and/ or investment decision should be made based on the inf