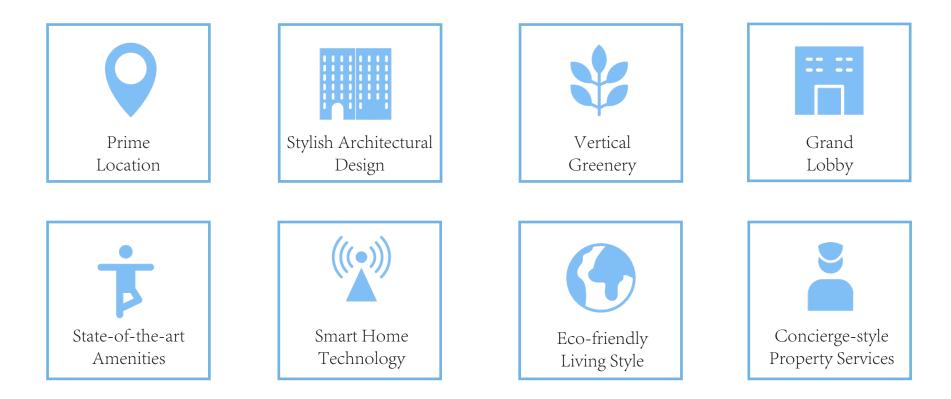

Baytancy Residence is located at Hulhumale Phase II facing marina The building surrounded by a green park a mosque and two schools Affiliated with a waterfront commercial complex



#### FEATURES OF BAYFANCY RESIDENCE





### LOBBY





#### INFINITY POOL



Bayfancy Residence combines architectural beauty with an urban oasis, offering stunning coastal views. Enjoy our infinity pool with beautiful blue sky and enjoy luxurious living with lush, premium amenities. And seamless access to vibrant commercial and recreational hubs.







## AMENITIES









2+1 BE

1122.68-1139.04 SQFT







# YOUR LIVING SPACE







#### YOUR PRIVATE TERRACE







🔮 Developer: Bayfancy Private Limited

💮 www.bayfancy.com

#### V Lot 20092, Fithuroanu Magu, Hulhumale Phase II 23000, Maldives

Disclaimer: This Sales Kit is for internal reference only. All details subjected to change without prior notice. All images are desinger's impression only. While every effort has been made to ensure the information in this Sales Ki