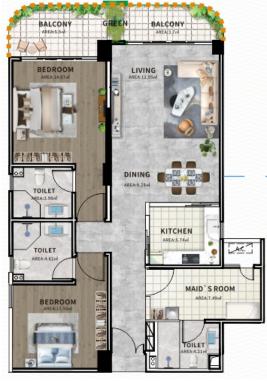

Baytancy Residence is located at Hulhumale Phase II facing marina The building surrounded by a green park a mosque and two schools Affiliated with a waterfront commercial complex



#### FEATURES OF BAYFANCY RESIDENCE





### LOBBY





#### INFINITY POOL



Bayfancy Residence combines architectural beauty with an urban oasis, offering stunning coastal views. Enjoy our infinity pool with beautiful blue sky and enjoy luxurious living with lush, premium amenities. And seamless access to vibrant commercial and recreational hubs.







## AMENITIES









2+1 BE

1122.68-1139.04 SQFT







# YOUR LIVING SPACE







#### YOUR PRIVATE TERRACE







🔮 Developer: Bayfancy Private Limited

💮 www.bayfancy.com

#### V Lot 20092, Fithuroanu Magu, Hulhumale Phase II 23000, Maldives

Disclaimer: This Sales Kit is for internal reference only. All details subjected to change without prior notice. All images are desinger's impression only. While every effort has been made to ensure the information in this Sales Kit presentation is accurate, Bayfancy Pte Ltd accepts no liability whatsoever for any errors, inaccurate or omissions and shall not be bound in any manner by any information contained in this Sales Kit Presentation. No information shall be constructed as advice and no financial and/ or investment decision should be made based on the infor